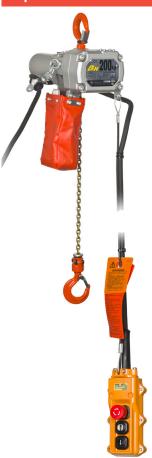

# Elephant BETA electric chain hoist

The Elephant Beta 230 VAC electric chain hoists are light weight, compact and ideal for light installation

#### **Properties**

- Slip clutch for overload prevention
- Self-locking brake that will hold the load at any required height
- Very low own weight, only 7.5 kg.
- Very compact.
- In case of overload, the hooks will gradually bend and do not suddenly break off.
- Grade 10 load chain.

# **Only weighs** 7,5 kg

3m lifting height