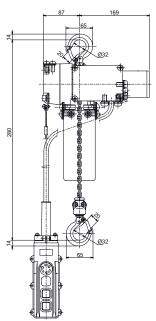

#### **Properties**

- Slip clutch for overload prevention
- Self-locking brake that will hold the load at any required height
- Very low own weight, only 7.5 kg.
- Very compact.
- In case of overload, the hooks will gradually bend and do not suddenly break off.
- Grade 10 load chain.

### **Technical specification:**

- Insulation class B.
- FEM 9.511 motor: 1Am.
- Power supply 230VAC.
- Protection class IP54
- Control power supply 230VAC direct control.