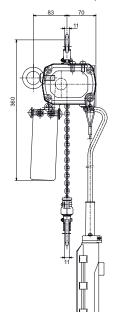

#### **Properties**

- Slip clutch for overload prevention
- Self-locking brake that will hold the load at any required height
- Very low own weight, only 7.5 kg.
- Very compact.
- In case of overload, the hooks will gradually bend and do not suddenly break off.
- Grade 10 load chain.

### **Technical specification:**

- Insulation class B.
- FEM 9.511 motor: 1Am.
- Power supply 230VAC.
- Protection class IP54
- Control power supply 230VAC direct control.