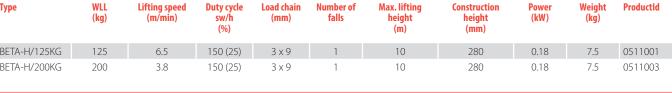

## Norm:

EN12100-1/2, EN818-7, EN14492

| Туре         | WLL<br>(kg) | Lifting speed<br>(m/min) | Duty cycle<br>sw/h<br>(%) | Load chain<br>(mm) | Number of falls | Max. lifting<br>height<br>(m) | Construction<br>height<br>(mm) | Power<br>(kW) | Weight<br>(kg) | ProductId |
|--------------|-------------|--------------------------|---------------------------|--------------------|-----------------|-------------------------------|--------------------------------|---------------|----------------|-----------|
| BETA-H/125KG | 125         | 6.5                      | 150 (25)                  | 3 x 9              | 1               | 10                            | 280                            | 0.18          | 7.5            | 0511001   |
| BETA-H/200KG | 200         | 3.8                      | 150 (25)                  | 3 x 9              | 1               | 10                            | 280                            | 0.18          | 7.5            | 0511003   |